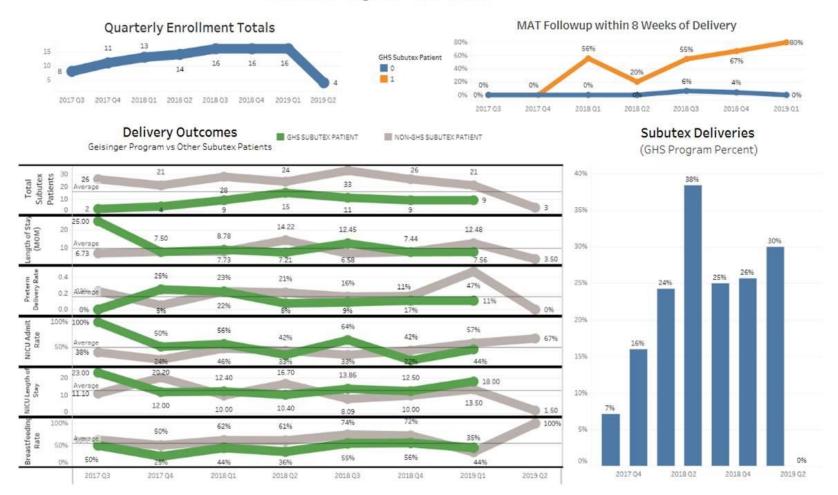

|
| Comments:                        | 🗩 🦥 🚾 😭 🕄 🕂 🛛 Insert SmartText 📑 🖕 👄 🛸 🦡                                                                 |                                   |
|                                  | This patient's due date is June <u>13th</u>                                                              |                                   |
| Phase of Care:                   | 9                                                                                                        |                                   |
| \rm <u>N</u> ext Required        |                                                                                                          | ✓ <u>A</u> ccept X <u>C</u> ancel |

## **Geisinger Medical Center**

## Dashboard

## Subutex Program Overview